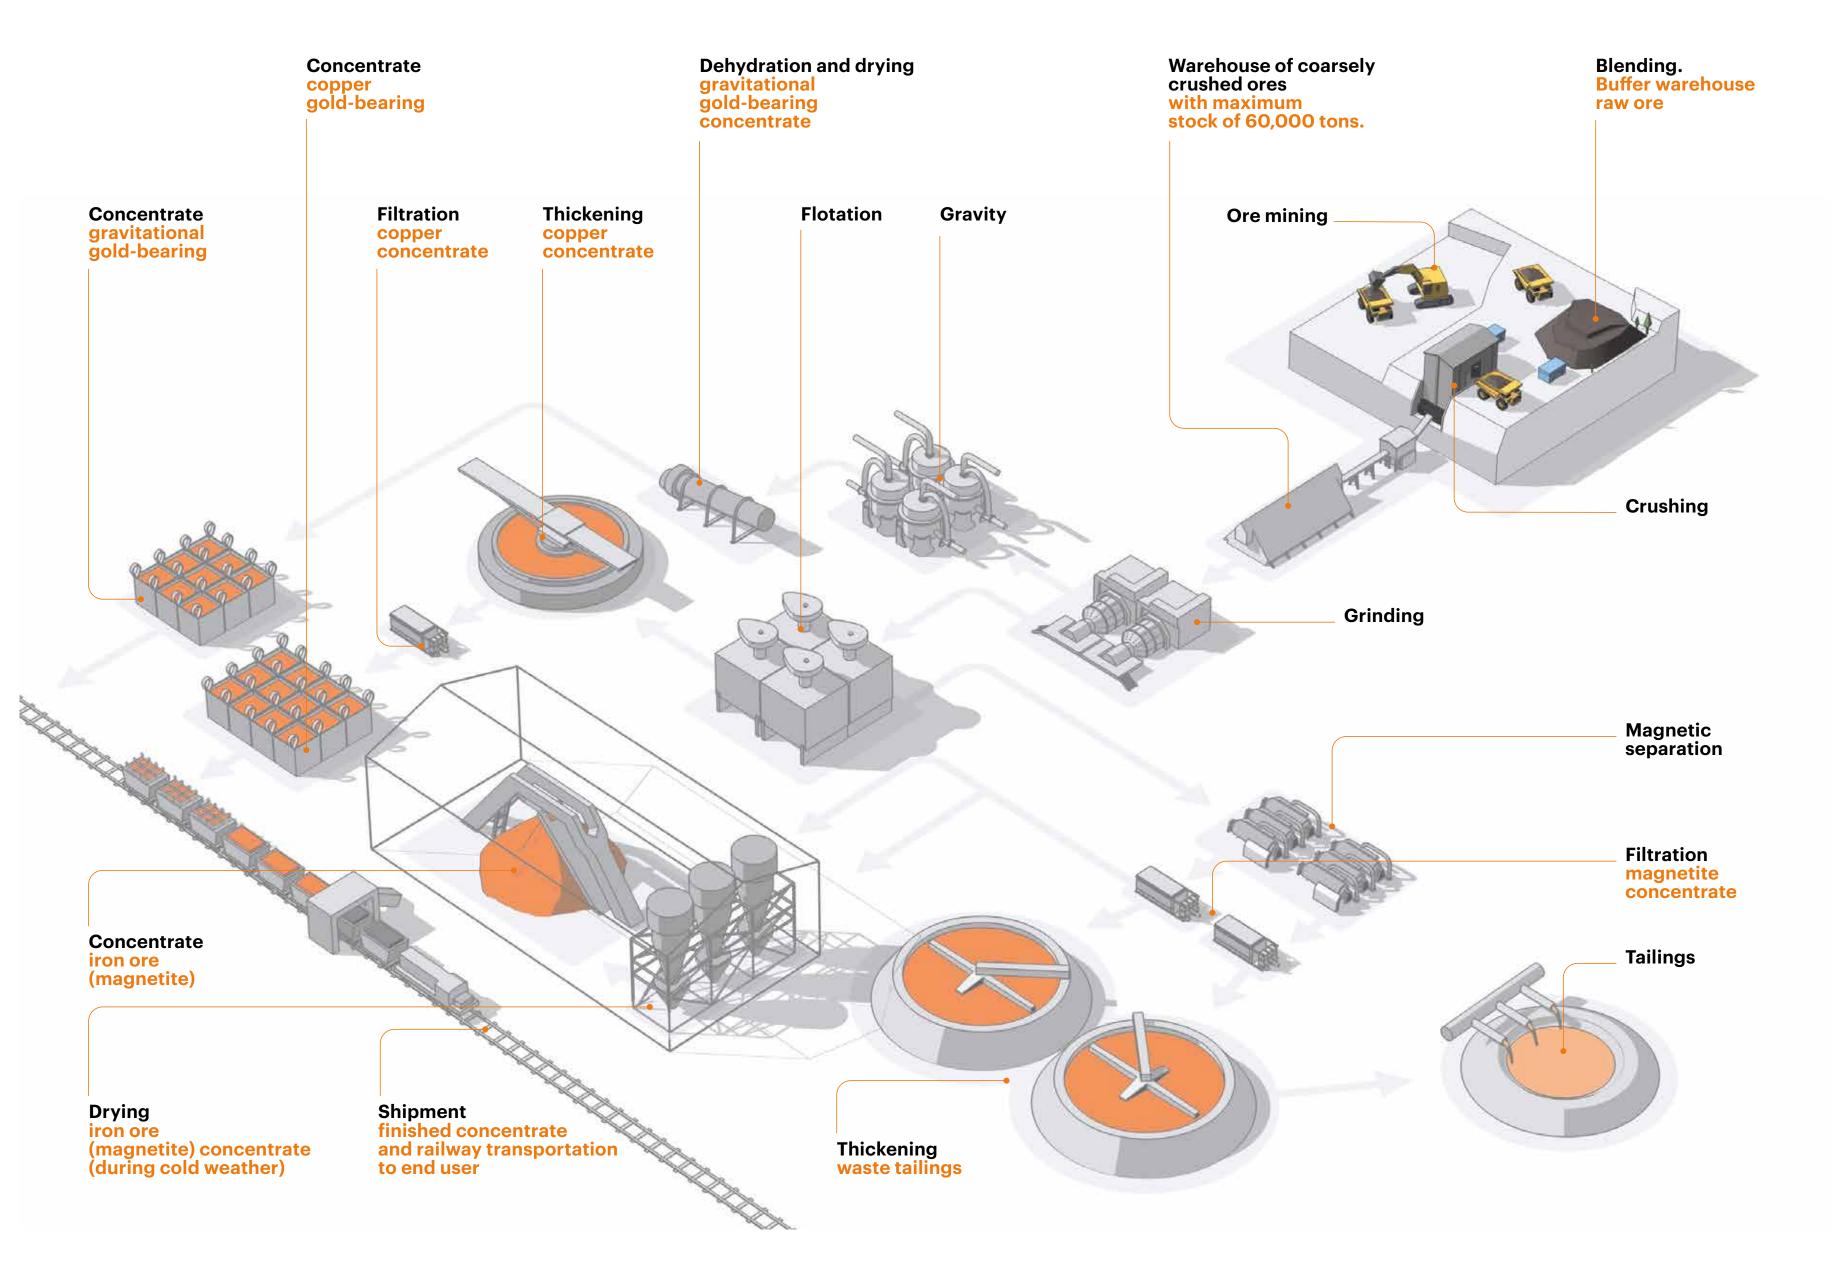

### Infographics Process

Виброукатываемый бетон укладывается обычным асфальтоукладчиком и затем уплотняется тандемным вибрационным катком и катком на пневмошинах по индивидуально подобранному режиму до достижения заданного коэффициента уплотнения и получения ровной поверхности.

Подбор состава бетона на основе рекомендаций российской нормативной базы, специализированных норм, а также собственных разработок и методик LafargeHolcim  Приготовление бетонной смеси на заводе

общее количество сделок по аренде в 2017 г.

### **Copper mining**

Driving efficiency to meet the growing demand for clean energy.

Society's plans for a decarbonized world will rely on renewable energy and transport electrification, which is a copper-intensive strategy.

Copper mining activities will struggle to meet this growing demand as new copper deposits discovery rates are lagging, and current operating mines are declining. It is estimated that copper mining supply shortfalls could reach ~ 15 million tonnes by 2034

Meeting this demand for copper and other clean energy minerals, against a backdrop of growing operational/environmental constraints, calls for innovations and the adoption of clean technologies.

The mining community, contributing between 4% to 7% of global emissions, has set year 2050 for Net Zero as its target for decarbonization. Meaning that to achieve the 1.5°C climate-change target by 2050, the mining industry will need to reduce direct CO2 emissions to zero.