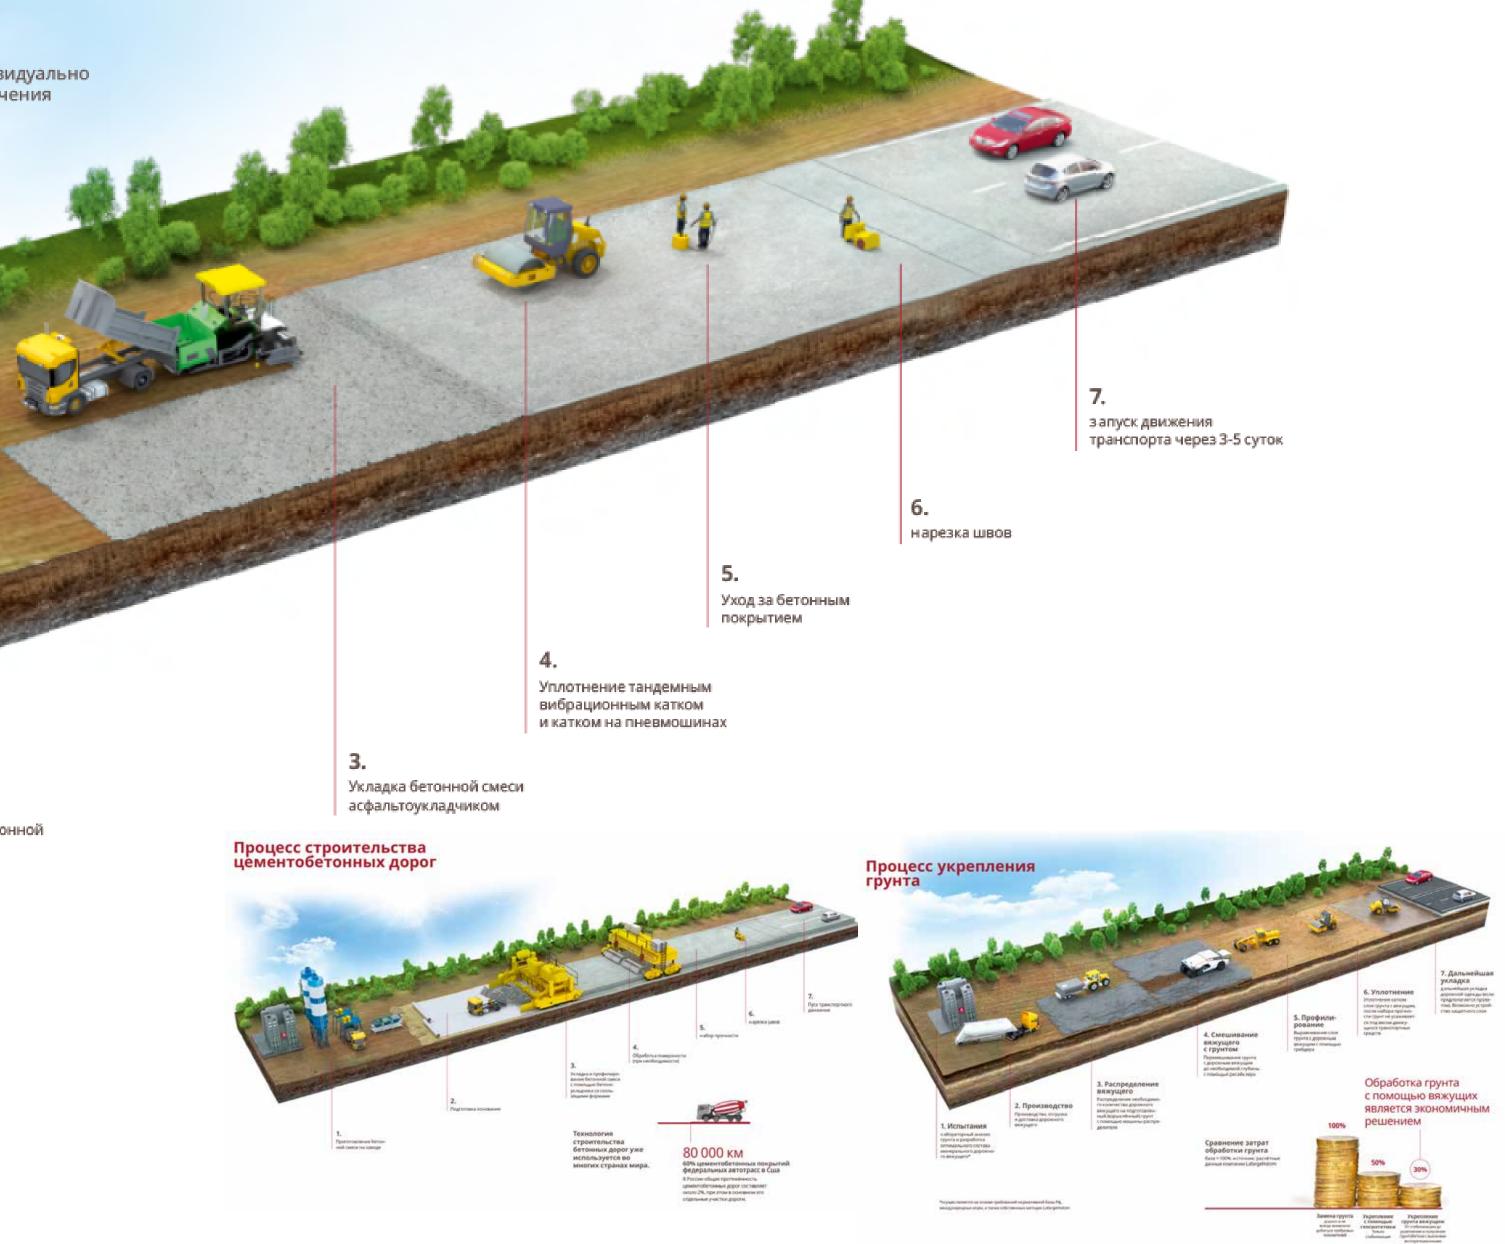

### Infographics Process

Виброукатываемый бетон укладывается обычным асфальтоукладчиком и затем уплотняется тандемным вибрационным катком и катком на пневмошинах по индивидуально подобранному режиму до достижения заданного коэффициента уплотнения и получения ровной поверхности.

Подбор состава бетона на основе рекомендаций российской нормативной базы, специализированных норм, а также собственных разработок и методик LafargeHolcim  Приготовление бетонной смеси на заводе

общее количество сделок по аренде в 2017 г.