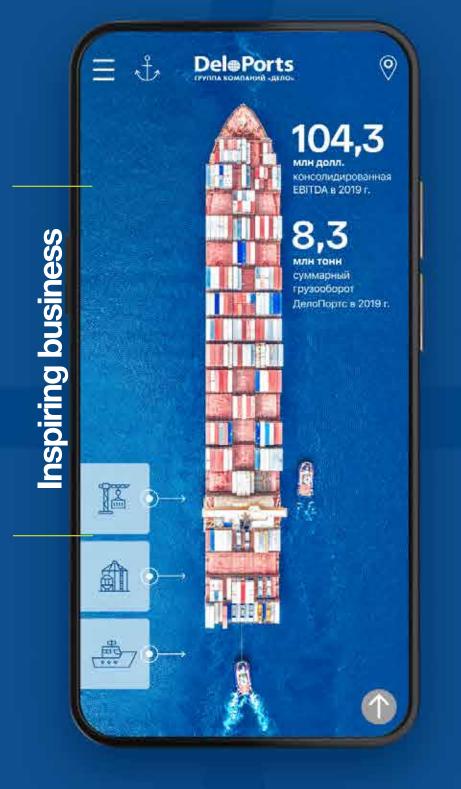

### Web sites

The second

НУТЭП

ЗЕРНОВОЙ ТЕРМИНАЛ

### Web sites

**DelePorts** ИНВЕСТИЦИИ. РАЗВИТИЕСТ 59,1 кг. 375 нов РАЗВИТИЕ достижения. 

СЕРВИСНАЯ КОМПАНИЯ

САМЫЙ ГЛУБОКОВОДНЫЙ КОНТЕЙНЕРНЫЙ ПРИЧАЛ НА ЮГЕ РОССИИ