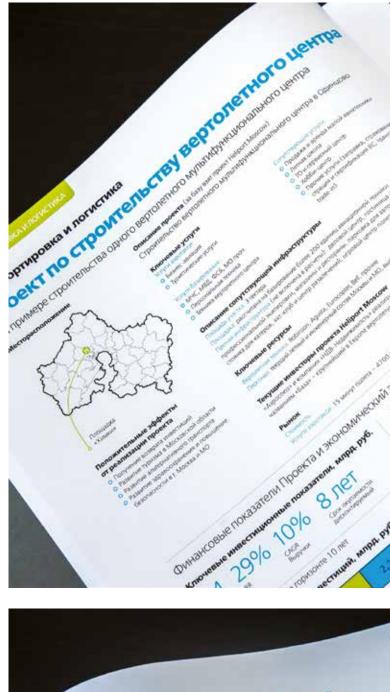

### Infographics Process

Виброукатываемый бетон укладывается обычным асфальтоукладчиком и затем уплотняется тандемным вибрационным катком и катком на пневмошинах по индивидуально подобранному режиму до достижения заданного коэффициента уплотнения и получения ровной поверхности.

Подбор состава бетона на основе рекомендаций российской нормативной базы, специализированных норм, а также собственных разработок и методик LafargeHolcim  Приготовление бетонной смеси на заводе

общее количество сделок по аренде в 2017 г.

### 342 900 M предлагается в аренду в **18** проектах

+4 новых проекта в портфеле Raven Russia 31500g

**Corporate design services** 

# 2017 Annual Results **Raven Russia** nortochowno B POCCMM

**Corporate design services** 