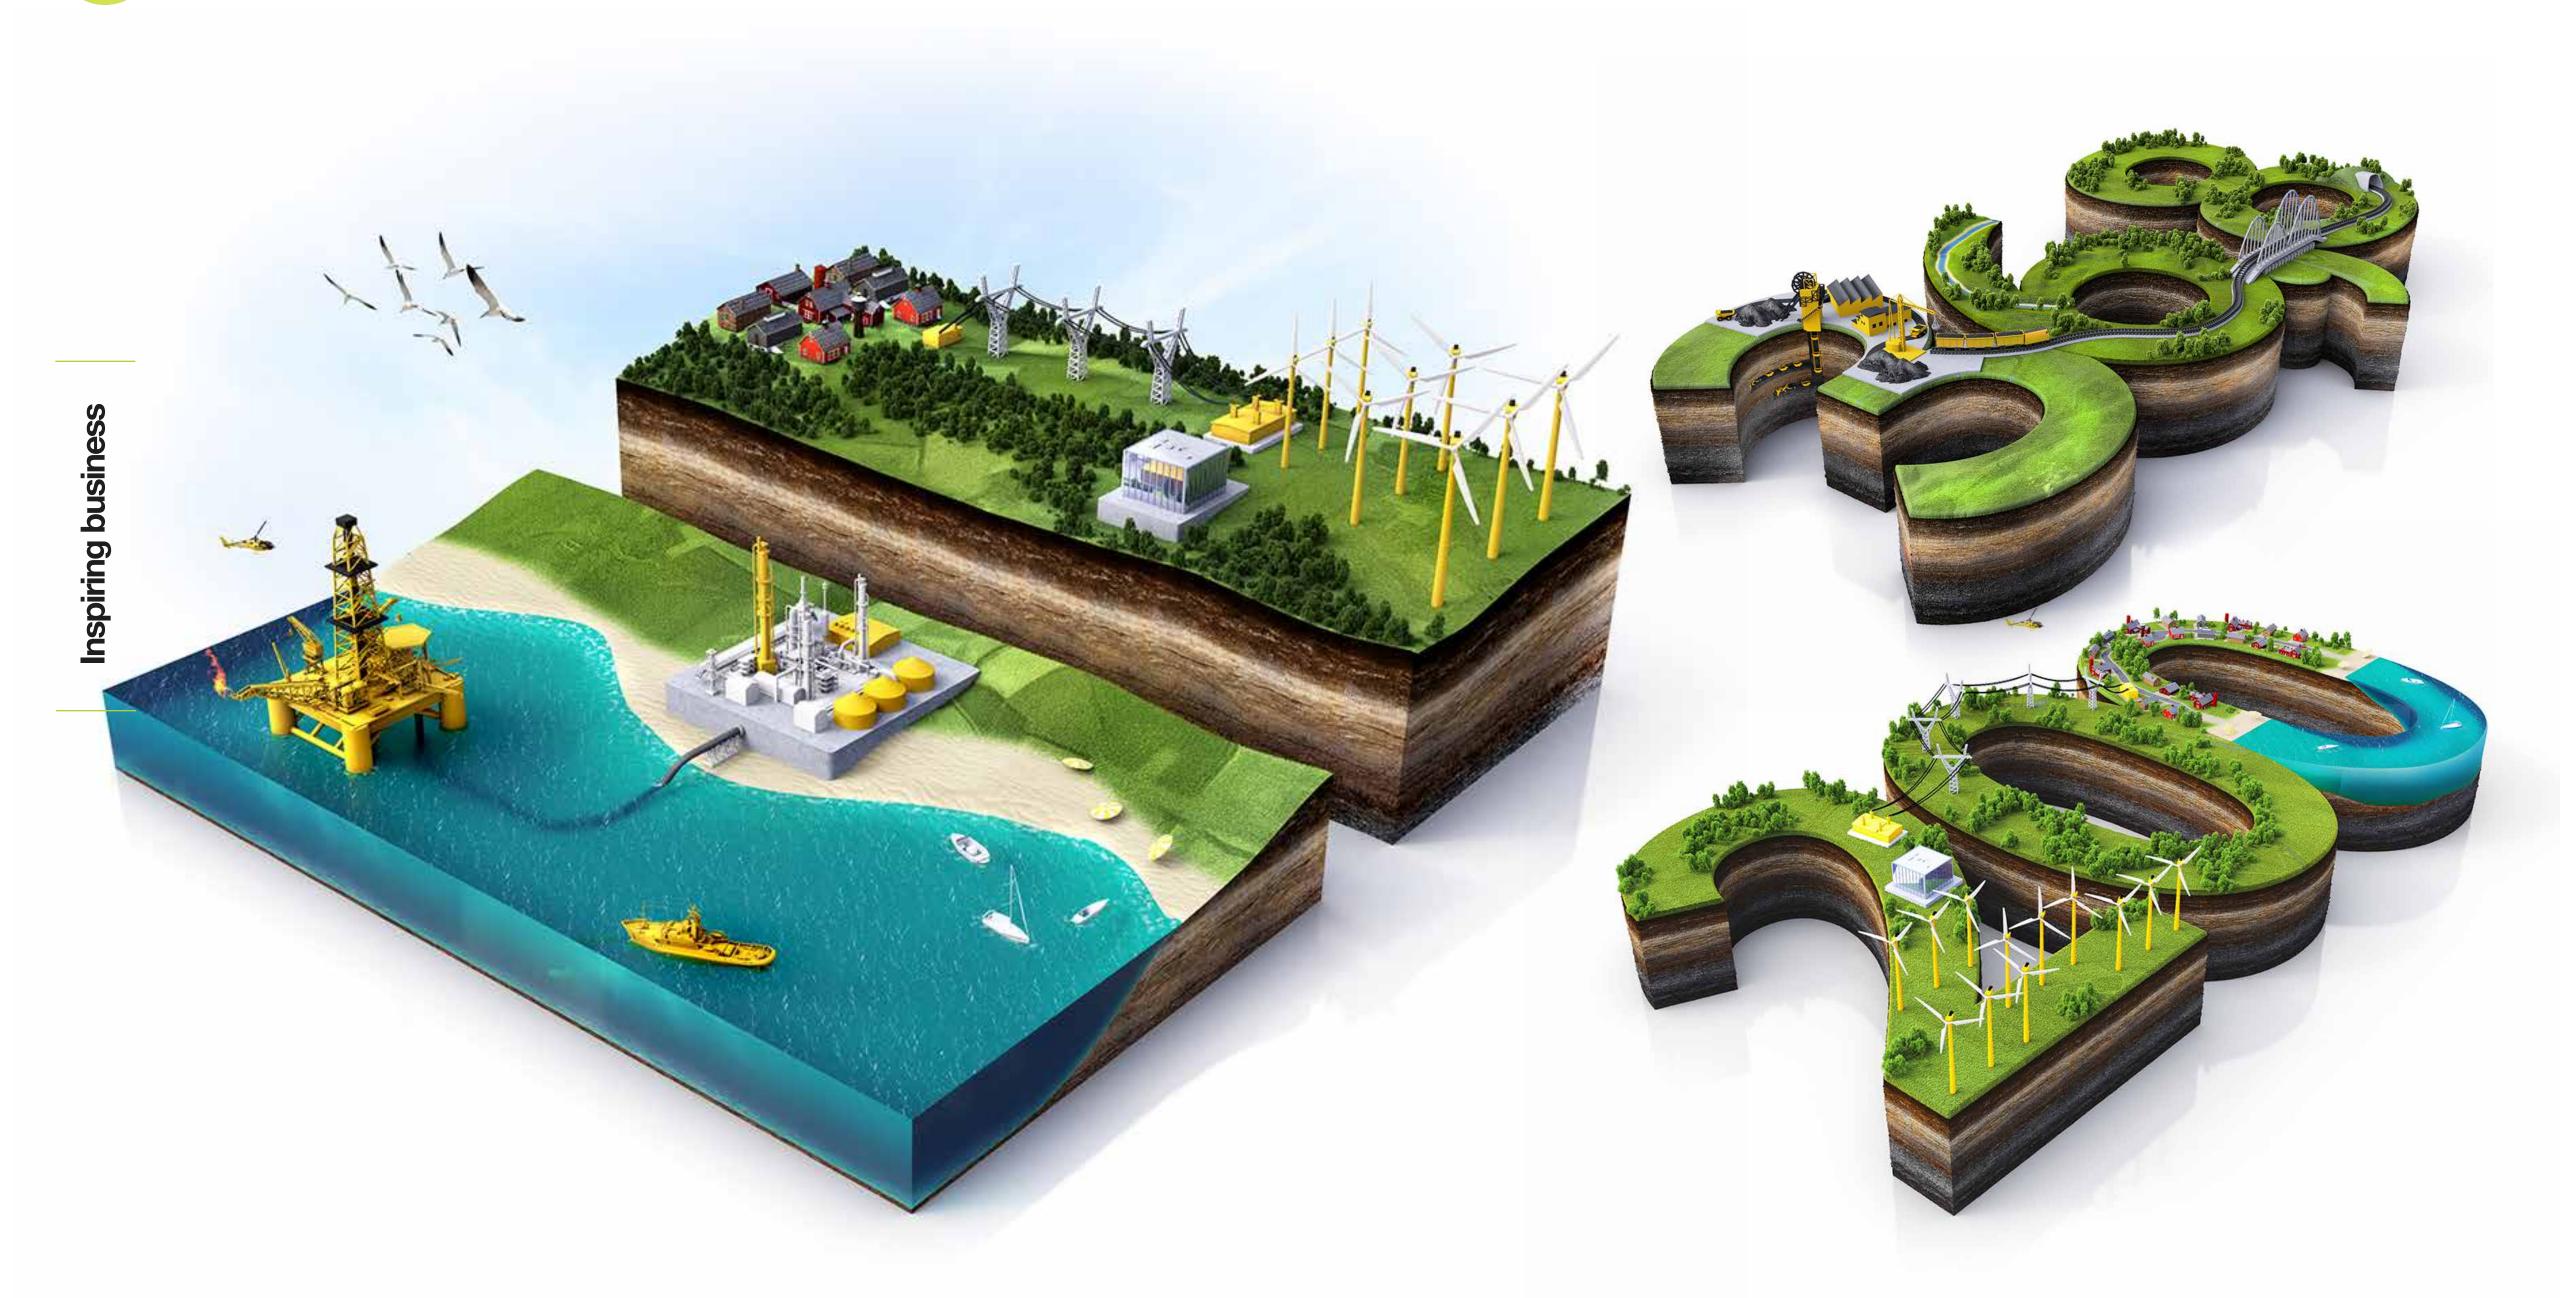

### **Copper mining**

Driving efficiency to meet the growing demand for clean energy.

Society's plans for a decarbonized world will rely on renewable energy and transport electrification, which is a copper-intensive strategy.

Copper mining activities will struggle to meet this growing demand as new copper deposits discovery rates are lagging, and current operating mines are declining. It is estimated that copper mining supply shortfalls could reach ~ 15 million tonnes by 2034

Meeting this demand for copper and other clean energy minerals, against a backdrop of growing operational/environmental constraints, calls for innovations and the adoption of clean technologies.

The mining community, contributing between 4% to 7% of global emissions, has set year 2050 for Net Zero as its target for decarbonization. Meaning that to achieve the 1.5°C climate-change target by 2050, the mining industry will need to reduce direct CO2 emissions to zero.