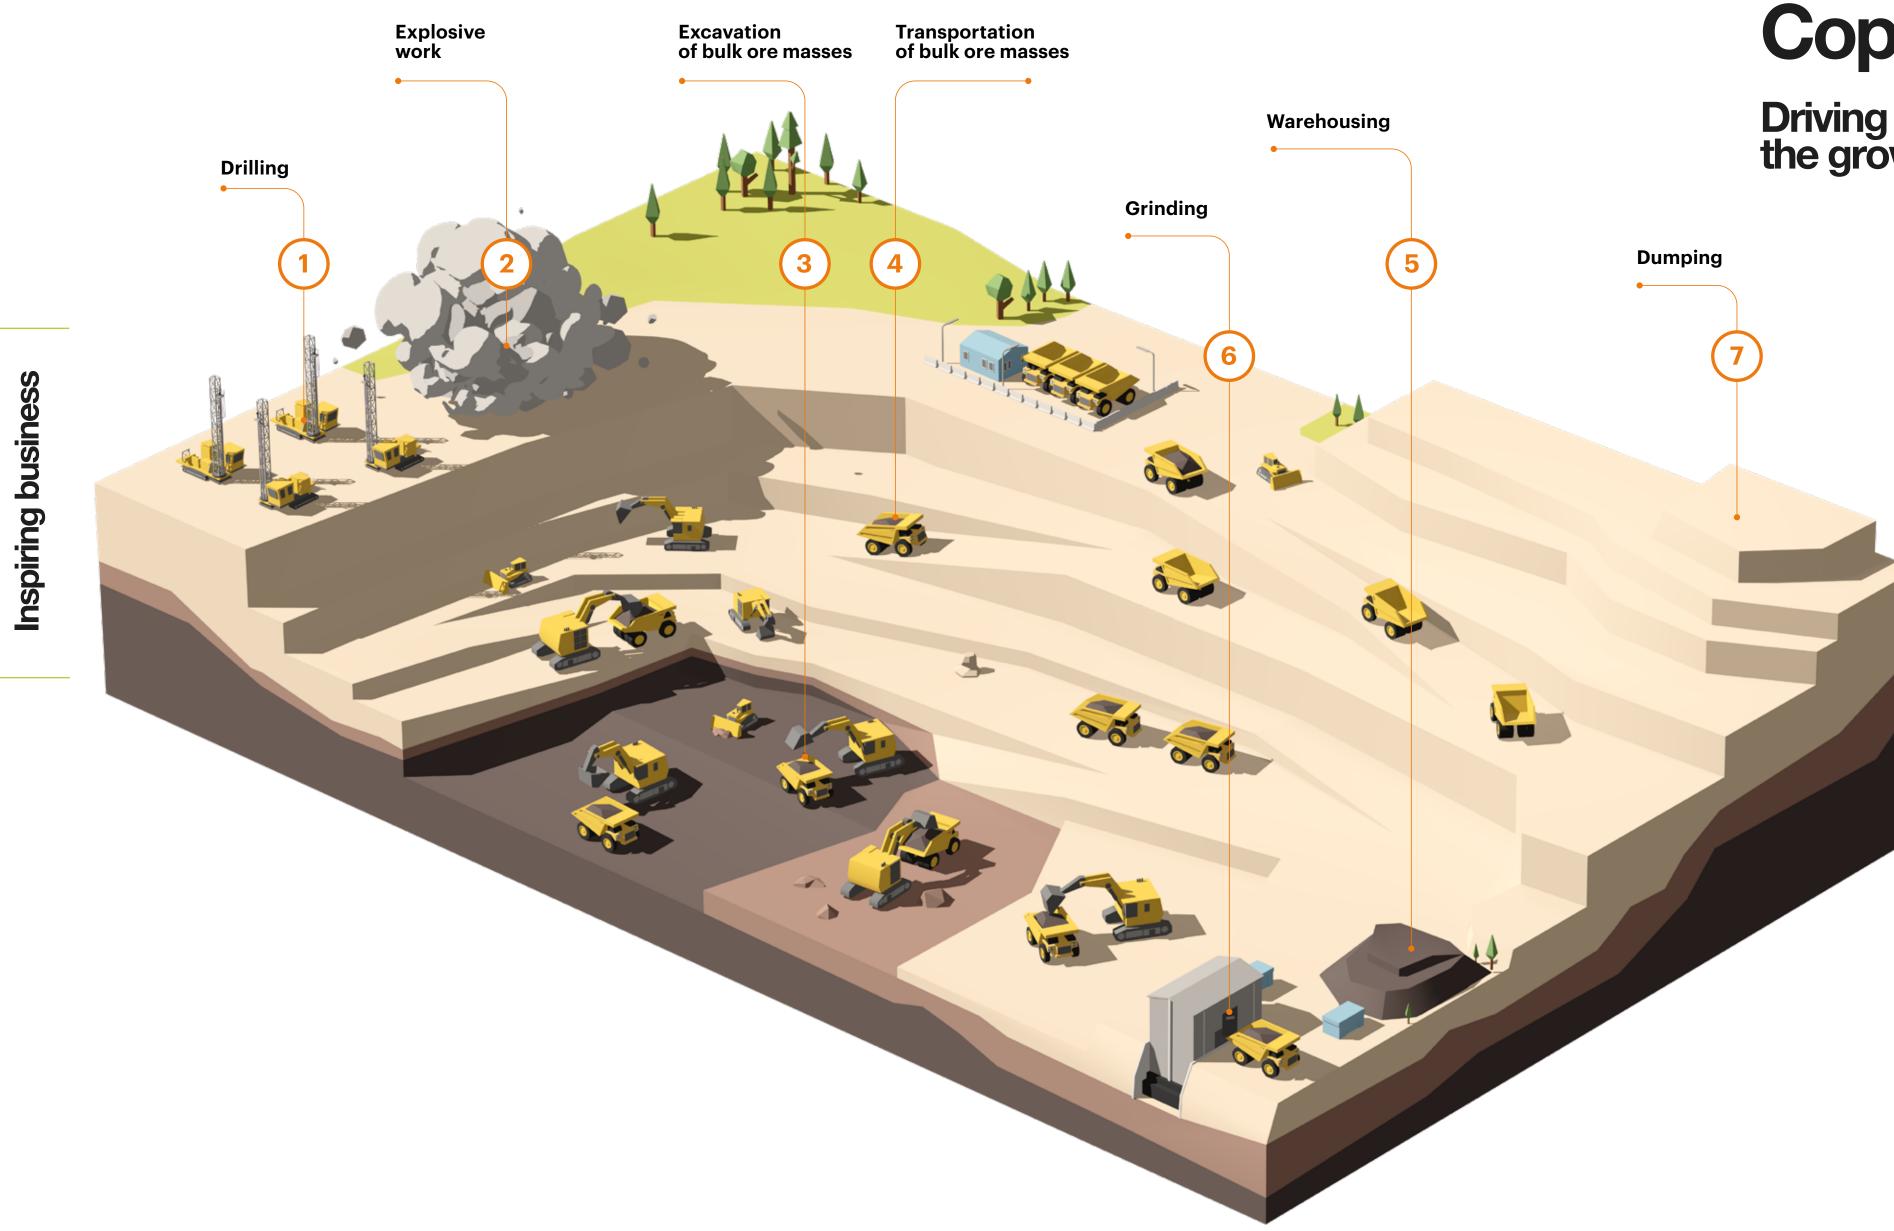

### **Copper mining**

Driving efficiency to meet the growing demand for clean energy.

Society's plans for a decarbonized world will rely on renewable energy and transport electrification, which is a copper-intensive strategy.

Copper mining activities will struggle to meet this growing demand as new copper deposits discovery rates are lagging, and current operating mines are declining. It is estimated that copper mining supply shortfalls could reach ~ 15 million tonnes by 2034

Meeting this demand for copper and other clean energy minerals, against a backdrop of growing operational/environmental constraints, calls for innovations and the adoption of clean technologies.

The mining community, contributing between 4% to 7% of global emissions, has set year 2050 for Net Zero as its target for decarbonization. Meaning that to achieve the 1.5°C climate-change target by 2050, the mining industry will need to reduce direct CO2 emissions to zero.